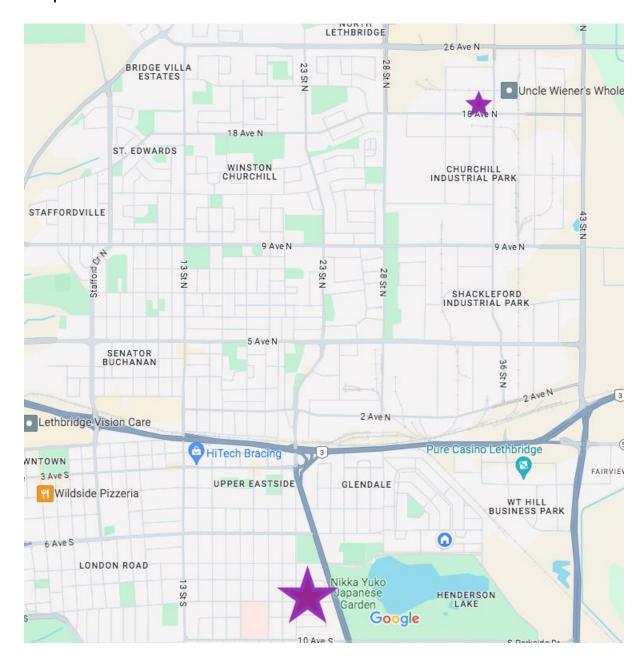

## Map:

Upper Star is location of Palliser School Division Building.

Lower Star is location of Rally, just south of the Nikka Yuko Japanese Garden. The entrance is on Mayor Magrath Drive at 9<sup>th</sup> Avenue.